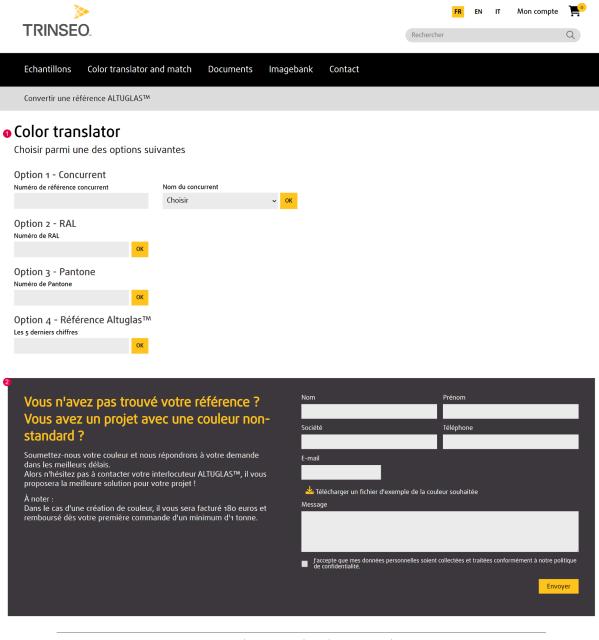

# Page Color translator

Découvrir toute la gamme / Où nous trouver / CGA / Mentions légales / Confidentialité

#### 1 - Block [Color Translator]

The user uses this search block to find an Altuglass reference.

**Option 1:** the user enters a reference from a competitor and the name of the competitor. The system searches the color translator database for the reference in the corresponding competitor column and returns the corresponding Altuglas reference.

**Option 2:** the user enters a RAL color. The system searches the color translator base for the reference in the RAL column and returns the corresponding Altuglas reference.

**Option 3:** the user enters a PANTONE color. The system searches the color translator database for the reference in the PANTONE column and returns the corresponding Altuglas reference.

**Option 4:** the user enters an incomplete Altuglas reference. The system searches the color translator database for the reference in the Altuglas column and returns the complete Altuglas reference.

#### 2 - Block [Formulaire / Form]

The user uses this form to request a personalized sample..