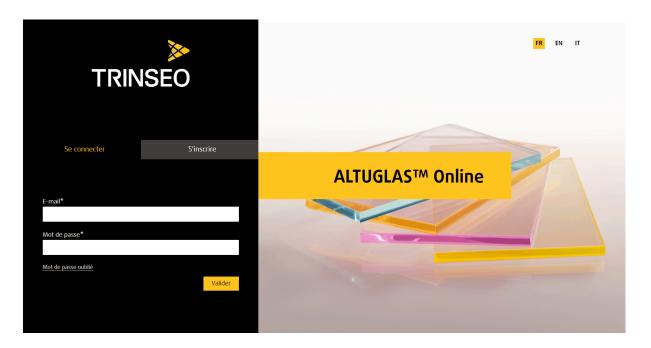

# Page connectez-vous /Page: Log In

Login address :: <a href="https://altuglas-online.com/">https://altuglas-online.com/</a>

The user enters his [E-mail] and his [Mot de passe / Password] to connect to the site.