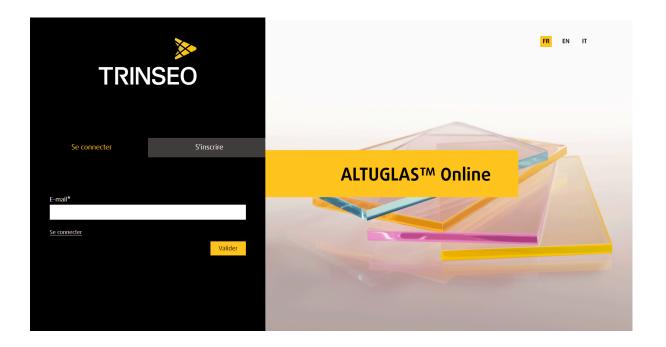

# Mot de passe oublié / Forgotten password

The user enters his email address and clicks on the [Valider /Validate] button. The user receives a new password on his e-mail box.

This password can be modified on the [Mon compte / My account] page.