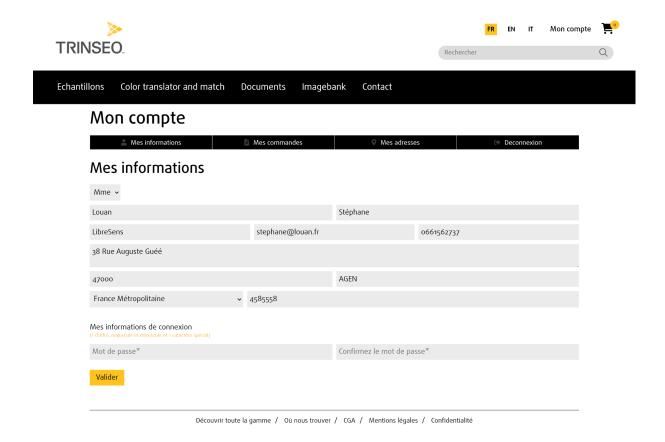

# Page Mon compte - Mes informations / My account page - My information

The user can modify the information entered during registration. He can change his password.