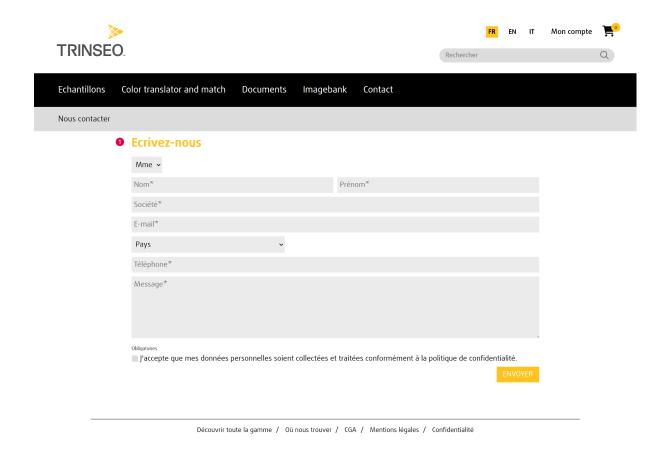

# Page contact

The user enters the requested information and his message in the corresponding fields.

The user sends his e-mail by clicking on the [ENVOYER / SEND] button.