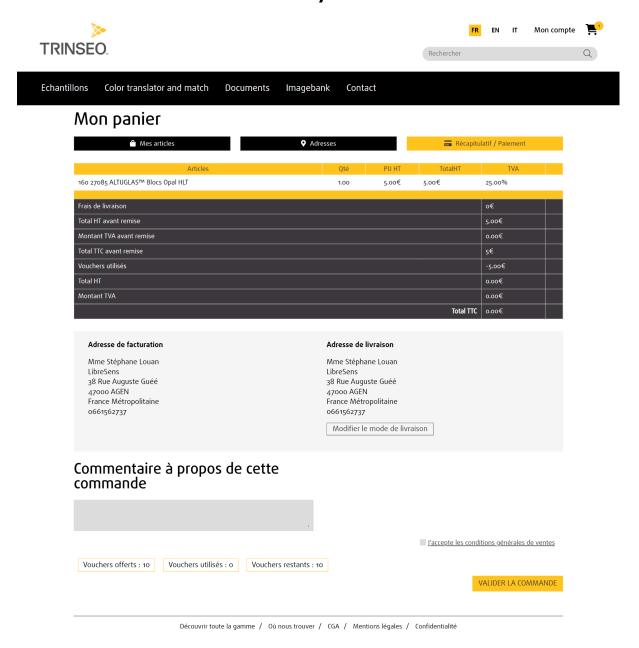

# Mon Panier - Récapitulatif de commande / My basket - Order summary

The user views the complete summary (items, totals, billing address, delivery address) of their order and can add a comment in the [Commentaire à propos de cette commande / Comment about this order] input field.

The user places their order by clicking on the [VALIDER LA COMMANDE / VALIDATE ORDER] button. If the total including tax of the order exceeds the number of remaining vouchers, the [VALIDER LA COMMANDE / VALIDATE ORDER] button disappears. A button redirecting to the contact form appears.