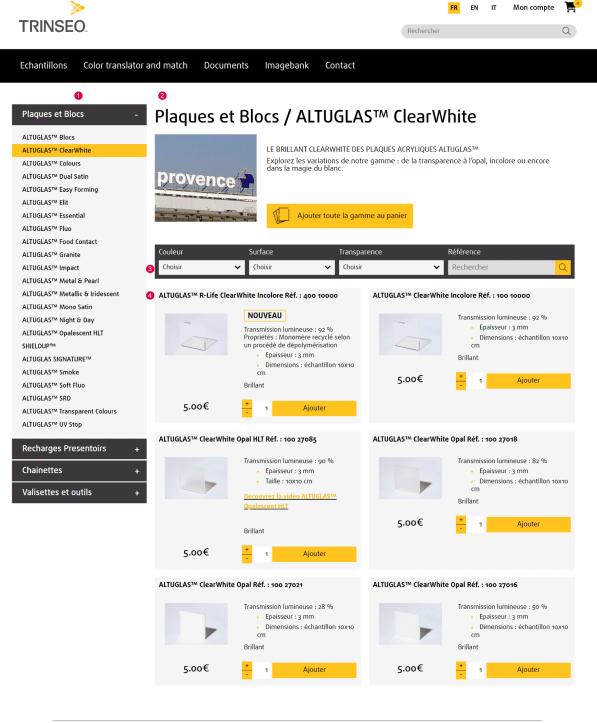

# PAGE échantillon / sample PAGE

Découvrir toute la gamme / Où nous trouver / CGA / Mentions légales / Confidentialité

#### 1 - Block [catégories de la boutique / shop categories]

The user views the store's categories in the various scrolling menus.

## 2 - Block [catégorie sélectionnée / selected category]

The user sees the name, description and image of the category he has selected.

# 3 - Block [filtres et recherche / filters and search]

The user carries out a product search by

- [Couleur / Color] filter (scrolling menu)
- [Surface] filter (scrolling menu)
- [Transparence / Transparency] filter (scrolling menu)
- search engine for [Reference] (input field)