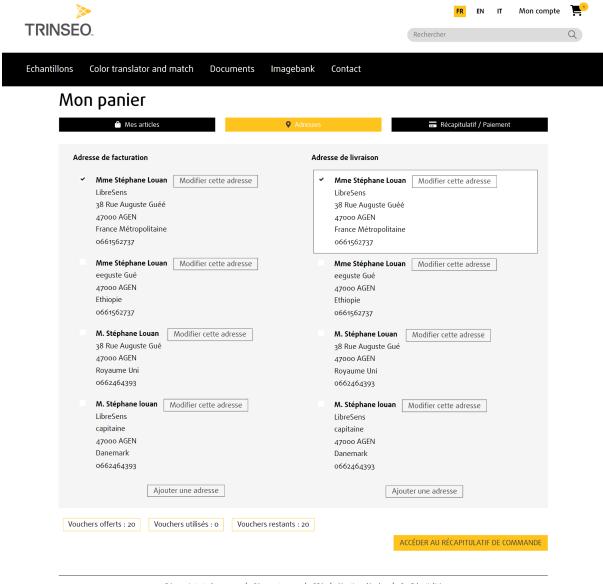

# Mon Panier - Mes adresses de facturation -Livraison / My Basket - My billing addresses -Delivery

Découvrir toute la gamme / Où nous trouver / CGA / Mentions légales / Confidentialité

The user selects (check box) a billing address and a delivery address.

The user can [Modify /Modifier] an existing address and [Ajouter/Add] a new address.

After selecting the billing and delivery addresses, the user clicks on the [Récapitulatif de commande / Order Summary] button.