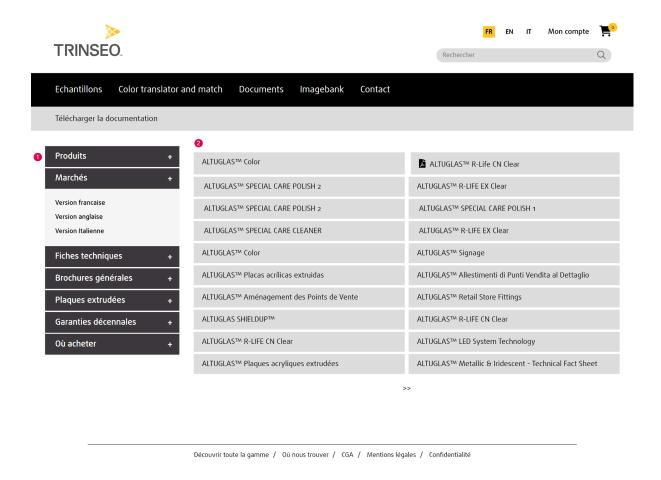

# Page documents

# 1 - Block [Menu catégorie /Category menu]

The user navigates through the categories and displays the products linked to each category.

# 2 - Block [Liste documentation par catégorie / Documentation list by category]

The user consults or downloads documents from the list.