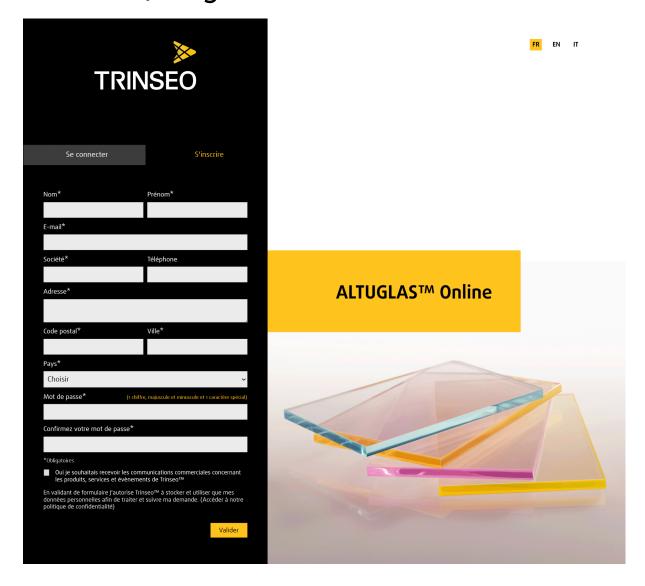

# S'inscrire / Register

The user enters the connection information in the corresponding fields. The user clicks on the [Valider / Validate] button to save their registration. The user receives a welcome email.