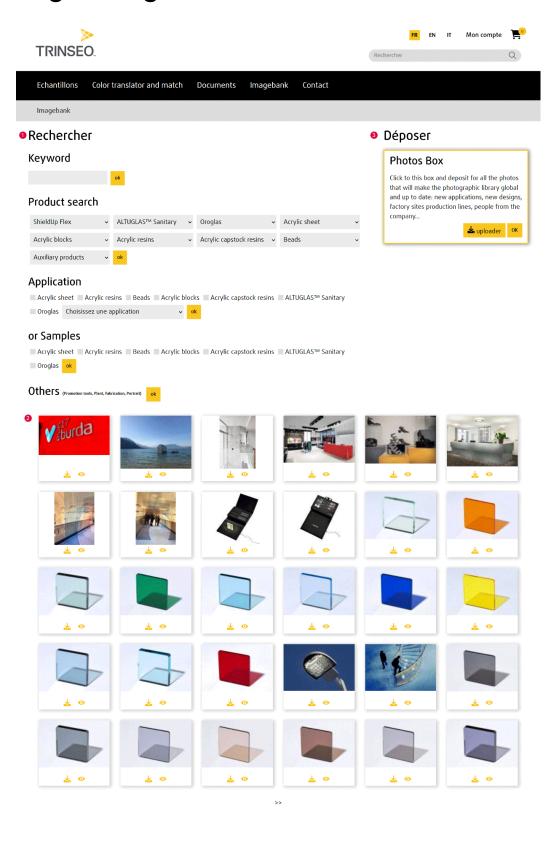

# Page Image Bank

Découvrir toute la gamme / Où nous trouver / CGA / Mentions légales / Confidentialité

### 1 - Block [Rechercher / Search]

The user searches for an image using different filters:

- [Keyword] the search is carried out on the location, legend, keyword, application and product fields.
- [Product search] the search is carried out on the product field
- [Application] the search is carried out on the product family and application field
- [Samples] the search is carried out on the family field and filters the sample type
- [Others] the search is carried out on the Others type field

#### 2 - Block [Liste d'Images / List of Images]

The list of images corresponds to the user's search result. The user can view an image and download it.

#### 3 - Block [Déposer une image / Drop an image]

The user can suggest an image to enrich the site's photo library. The user downloads an image and places it in the site's photo library. When a new image is uploaded, it is offline.