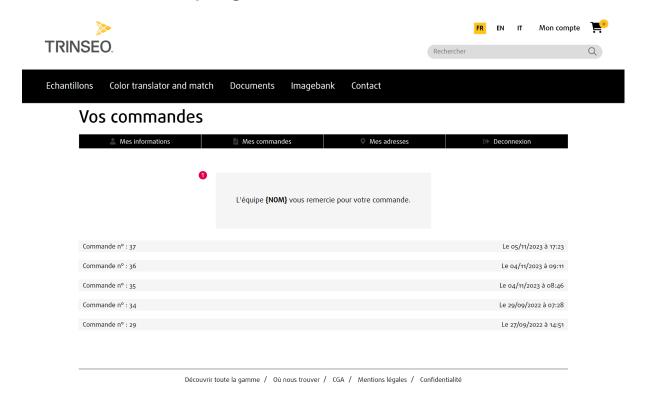

# Page de confirmation de commande / Order confirmation page

This page displays an order confirmation message and the user's order history. The user receives an email summarizing their order.

An email is sent to sellers to prepare the order.

Each seller receives an email with a purchase order for the products they need to ship.