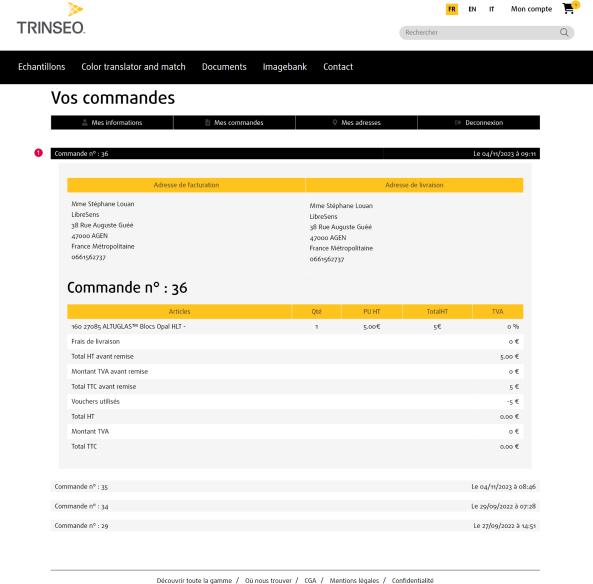

# Page Mon compte - Mes commandes / My account page - My orders

The user consults his order history.

The user can display and print an order by clicking on the [Afficher/Imprimer -View/Print] button.