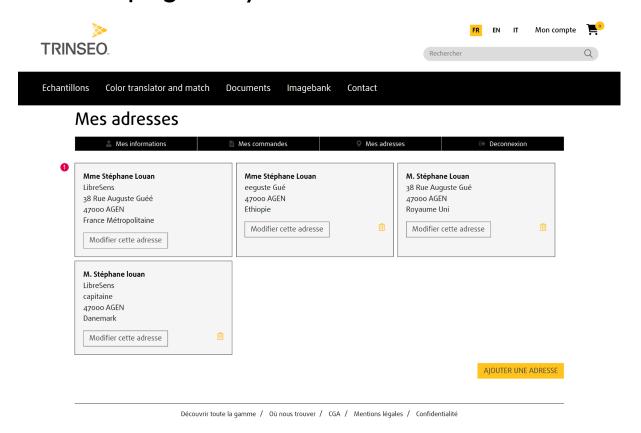

# Page Mon compte - Mes adresses / My account page - My addresses

The user consults the addresses linked to his account and can modify them by clicking on the [Modifier cette adresse / Modify this address] button.

The user can add a new address by clicking on the [Ajouter une adresse / Add address] button.