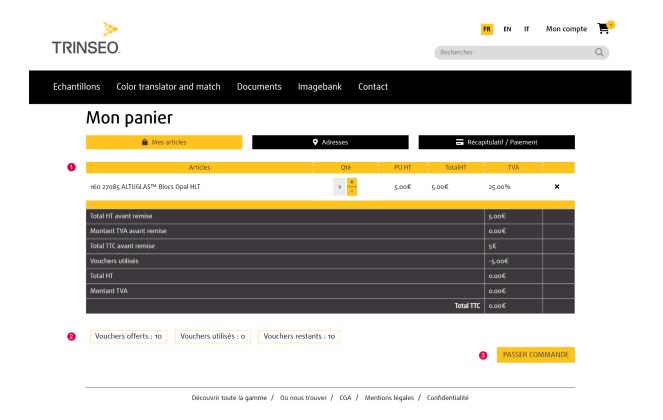

### 1 - Block [Articles / Items]

The user views the items in their basket and the different totals of their future order.

### 2 - Block [Voucher]

The user whose account is linked to a company with vouchers views the summary of vouchers

- · vouchers offered
- vouchers used
- remaining vouchers

# 3 - [VALIDATE ORDER / VALIDER LA COMMANDE] button

Rule for accounts attached to a company

- vouchers are valid per calendar year
- 1 voucher = 1€
- 1 voucher is attached to a company and not to 1 contact

• If the total including tax of the order exceeds the number of remaining vouchers, the [PASSER COMMANDE / PLACE ORDER] button disappears. A button redirecting to the contact form appears.

Rule for accounts not attached to a company

• If the number of samples ordered exceeds 3 per 90 day period, the [PASSER COMMANDE / PLACE ORDER] button disappears. A button redirecting to the contact form appears.