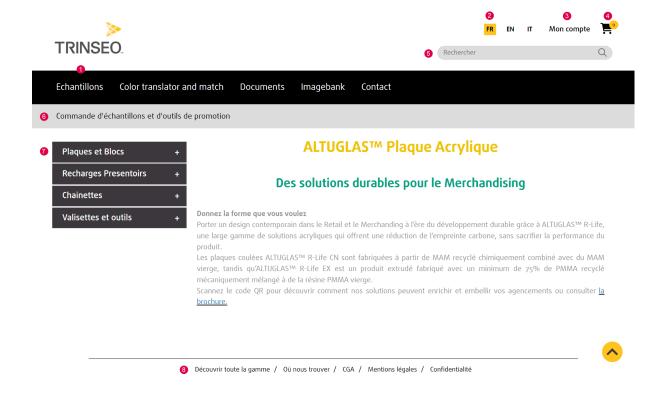

# PAGE accueil et interface / Home page and interface

### 1 - Block [Menu rubriques du site / Site sections menu]

The user navigates the main sections of the site by clicking on the corresponding buttons.

### 2 - [Sélection langue /Language selection] button

Theuser selects the language of the site by clicking on

- button [FR] site in French
- button [EN] site in English
- button [IT] site in Italian

### 3 - [Mon compte / My account] button

When the user clicks on this button, he opens a page which allows him to view the information, orders and delivery addresses of his account.

### 4 - [Panier / Basket] button

When the user clicks on this button, he opens a page which allows him to view his basket. His basket is made up of the products added on the [Échantillon/Sample] page.

### 5 - Input field [Rechercher /Search]

L'internaute recherche un échantillon en saisissant un mot-clé dans ce champ.

### 6 - Block [titre de la page / page title]

The user searches for a sample by entering a keyword in this field.

#### 7 - Block [contenu de la page / page content]

The user sees the title of the page.

#### 8 - Block [Pied de page / Footer]

The user views the site footer..